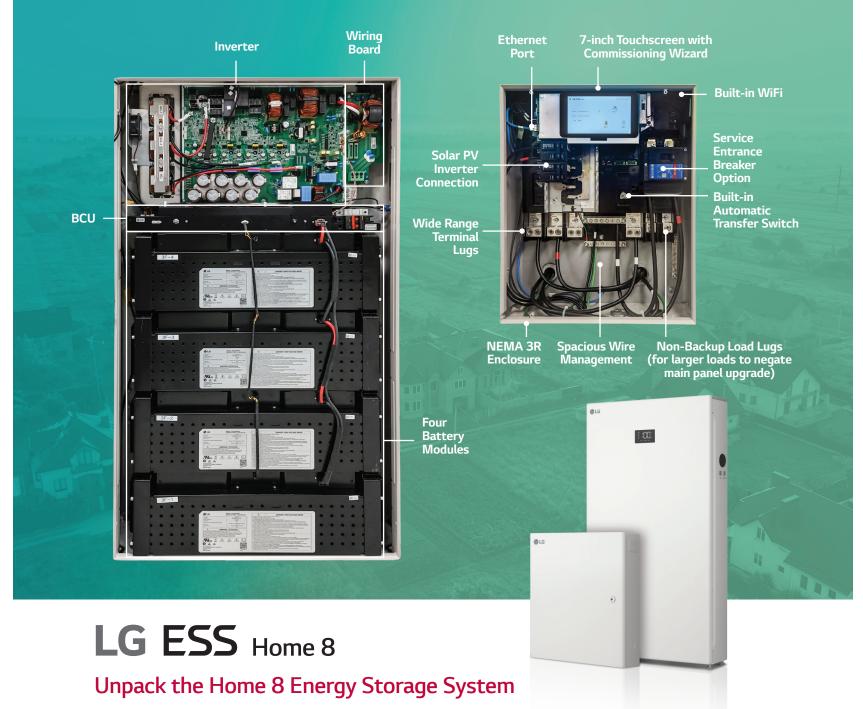

The **LG Electronics Home 8 Energy Storage System** is an all-in-one sustainable energy solution designed with a grid-connected inverter, integrated battery, and innovative Smart Energy Box (SE Box) to protect from outages, rolling blackouts, peak energy shifts, and more.

With a built-in Power Management System included in the SE Box, Home 8 can monitor power usage and grid status, PV generation, consumer electricity plan, and weather forecast to provide optimal charging/discharging operation. And with the Automatic Transfer Switch function enabled, Home 8 can seamlessly switch to backup power during an outage.